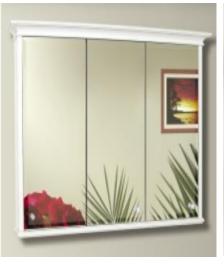

# **MEDICINE CABINET**

MODEL#: HER 5033 3D SR

## **HERA COLLECTION**

#### **FEATURES:**

- THREE 16X30" FULLY MIRRORED FRAMELESS DOORS W/ KNOBS.
- TOP & BOTTOM ALUMINUM CONSTRUCTED CROWN MOLDING.
- FLAT SIDE COLUMNS.
- THREE ADJUSTABLE 3/8" THICK HIGH POLISHED GLASS SHELVES. BEHIND EACH DOOR.
- SHELVING WITH LOCKDOWN MECHANISM (NO HOLES IN CABINET).
- 165-DEGREE PROPRIETARY SOFT CLOSE HEAVY DUTY HINGES.
- HIGH RESOLUTION SILVER PLATE GLASS MIRRORS FRONT, BACK OF DOOR AND BACK WALL.
- BACK WALL MIRROR FULLY SEALED.
- PACKED IN FOUR WALL (FOLDED DOUBLE WALL) CORRUGATION.