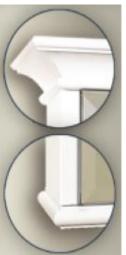

#### **FEATURES:**

- THREE 16X30" FULLY MIRRORED FRAMELESS DOORS W/ KNOBS.
- TOP & BOTTOM ALUMINUM CONSTRUCTED CROWN MOLDING.
- FLAT SIDE COLUMNS.
- THREE ADJUSTABLE 3/8" THICK HIGH POLISHED GLASS SHELVES. BEHIND EACH DOOR.
- SHELVING WITH LOCKDOWN MECHANISM (NO HOLES IN CABINET).
- 165-DEGREE PROPRIETARY SOFT CLOSE HEAVY DUTY HINGES.
- HIGH RESOLUTION SILVER PLATE GLASS MIRRORS FRONT, BACK OF DOOR AND BACK WALL.
- BACK WALL MIRROR FULLY SEALED.
- PACKED IN FOUR WALL (FOLDED DOUBLE WALL) CORRUGATION.

# **HOUSING FINISHES:**

POWDER COAT WHITE ALUMINUM